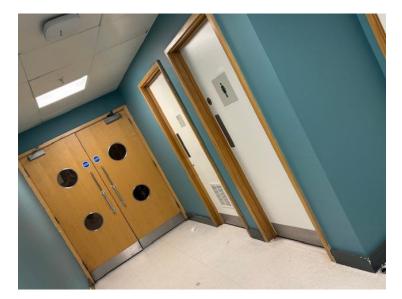

## You can have fun doing some **crafts**. The **craft area** looks like this.

You can also enjoy a Christmas **story**. The **story** time area looks like this.

If you need to use the **toilet on the Mezzanine Floor** you can make your way through the double doors and along the corridor

The toilets look like this. (the fire exit is also along this corridor) you will need to go down a slope but this very rarely happens!

The **tills** are located in Fashion Accessories.

This area can sometimes be busy and noisy in the Beauty department.