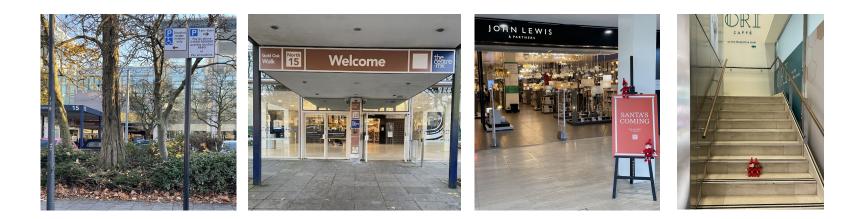

### The Discovery Room is going to Santa's Story Time.

The Story Time is in John Lewis, Milton Keynes. The main entrance is via door 15 of the Centre: MK.

When you **arrive outside** it will look like this. When you **enter the store**, it will look like this.

If you park in the **John Lewis car park**, the entrance looks like this.

## And when you come **inside the store**, it will look like this.

## To get to the Story Time, you can take the stairs or the lift, the choice is yours!

You will then get to the **Santa's Story Time**!