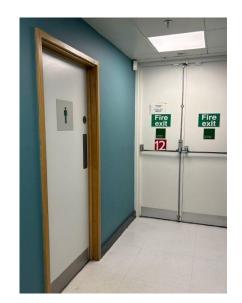

The toilets look like this. (the fire exit is also along this corridor) you will need to go down a slope but this very rarely happens!

The **tills** are located in Fashion Accessories.

This area can sometimes be busy and noisy in the Beauty department.