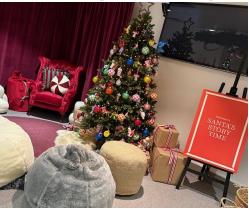

## You can have fun doing some **crafts**. The **craft area** looks like this.

You can also enjoy a Christmas **story**. The **story** time area looks like this.

If you need to use the **toilet on the Mezzanine Floor** you can make your way through the double doors and along the corridor