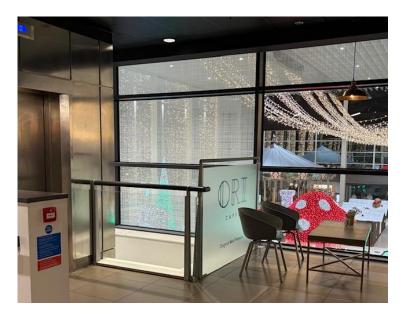

## To get to the Story Time, you can take the stairs or the lift, the choice is yours!

You will then get to the **Santa's Story Time**!