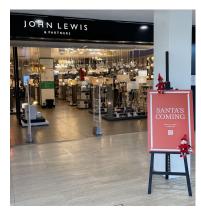

# John Lewis Santa Experiences



A social story



## Milton Keynes

### The Discovery Room is going to Santa's Story Time.

The Story Time is in John Lewis, Milton Keynes. The main entrance is via door 15 of the Centre: MK.

When you **arrive outside** it will look like this. When you **enter the store**, it will look like this.



If you park in the **John Lewis car park**, the entrance looks like this.







## And when you come **inside the store**, it will look like this.

## To get to the Story Time, you can take the stairs or the lift, the choice is yours!







You will then get to the **Santa's Story Time**!

#### The entrance looks like this.





## You can have fun doing some **crafts**. The **craft area** looks like this.



You can also enjoy a Christmas **story**. The **story** time area looks like this.



If you need to use the **toilet on the Mezzanine Floor** you can make your way through the double doors and along the corridor

The toilets look like this. (the fire exit is also along this corridor) you will need to go down a slope but this very rarely happens!





The **tills** are located in Fashion Accessories.

This area can sometimes be busy and noisy in the Beauty d