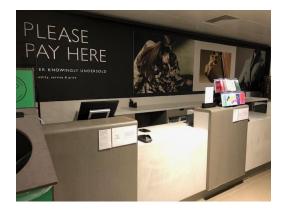

The toilets look like this. (the fire exit is also along this corridor) you will need to go down a slope but this very rarely happens!

The **tills** are located in Fashion Accessories.

This area can sometimes be busy and noisy in the Beauty department.

The till point looks like this.

JOHN LEWIS & PARTNERS

We are really looking forward to your visit.

If you have any further questions about *accessibility*, please come and speak to Customer Support on the Mezzanine.