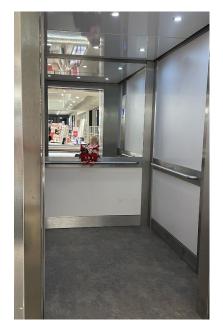

## To get to the Story Time, you can take the stairs or the lift, the choice is yours!

You will then get to the **Santa's Story Time**!