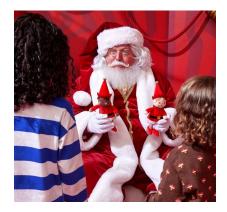

## To get to the Story Time, you can take the stairs or the lift, the choice is yours!

You will then get to the **Santa's Story Time**!