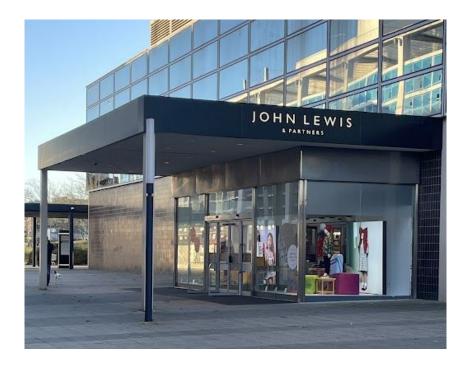

### The Discovery Room is going to Santa's Story Time.

The Story Time is in John Lewis, Milton Keynes. The main entrance is via door 15 of the Centre: MK.

When you **arrive outside** it will look like this. When you **enter the store**, it will look like this.

If you park in the **John Lewis car park**, the entrance looks like this.