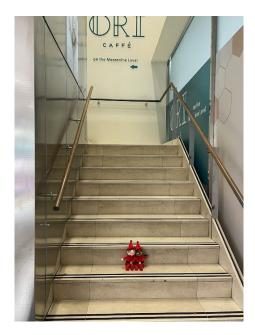

## To get to the Story Time, you can take the stairs or the lift, the choice is yours!

You will then get to the **Santa's Story Time**!