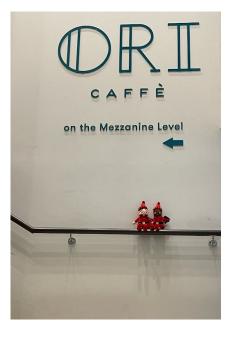

## To get to the Story Time, you can take the stairs or the lift, the choice is yours!

You will then get to the **Santa's Story Time**!

#### The entrance looks like this.