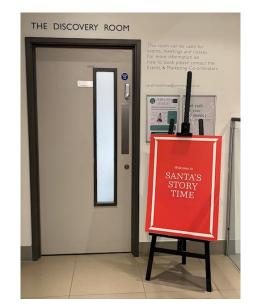

# John Lewis Santa Experiences



A social story



## Milton Keynes

### The Discovery Room is going to Santa's Story Time.

The Story Time is in John Lewis, Milton Keynes. The main entrance is via door 15 of the Centre: MK.

When you **arrive outside** it will look like this. When you **enter the store**, it will look like this.



If you park in the **John Lewis car park**, the entrance looks like this.







## And when you come **inside the store**, it will look like this.

## To get to the Story Time, you can take the stairs or the lift, the choice is yours!







You will then get to the **Santa's Story Time**!

#### The entrance looks like this.





## You can have fun doing some **crafts**. The **craft area** looks like this.



You can also enjoy a Christmas **story**. The **story** time area looks like this.



If you need to use the **toilet on the Mezzanine Floor** you can make your way through the double doors and along the corridor

The toilets look like this. (the fire exit is also along this corridor) you will need to go down a slope but this very rarely happens!





The **tills** are located in Fashion Accessories.

This area can sometimes be busy and noisy in the Beauty department.

The till point looks like this.



JOHN LEWIS & PARTNERS

We are really looking forward to your visit.

If you have any further questions about *accessibility*, please come and speak to Customer Support on the Mezzanine.



We hope you have a