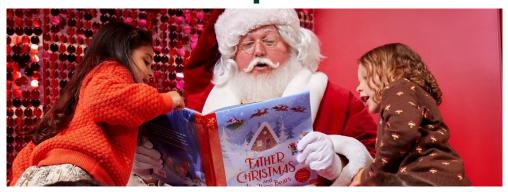

## To get to the Story Time, you can take the stairs or the lift, the choice is yours!

You will then get to the **Santa's Story Time**!