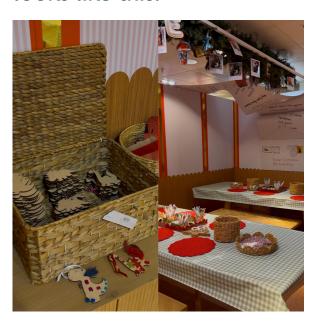

You have fun doing some crafts. The craft area looks like this.

You can also enjoy a Christmas story. The story time area looks like this.

If you need to use the toilet you can make your way to the opposite end of the shop floor in Nursery where you will find the Women's toilet and Parent's Room. The toilets look like this.