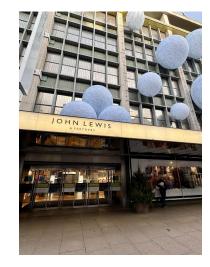

## Oxford Street

Let's go to Santa's Story Time.

The Story Time is in John Lewis, Oxford Street . The main entrance is on Oxford Street.

When you arrive outside it will look like this. When you enter the store, it will look like