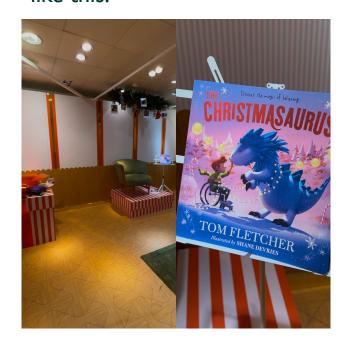

You have fun doing some crafts. The craft area looks like this.

You can also enjoy a Christmas story. The story time area looks like this.

If you need to use the toilet you can make your way to the opposite end of the shop floor in Nursery where you will find the Women's toilet and Parent's Room. The toilets look like this.