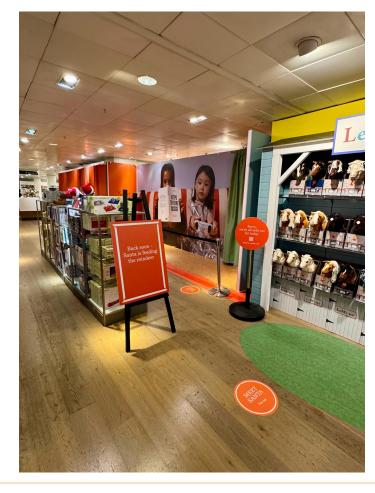

## To get to the Story Time, you can take the lift or the escalator, the choice is yours!

On the Fourth floor to the right of the tills.
You will then get to the **Santa's Story Time!**The **entrance** looks like this.