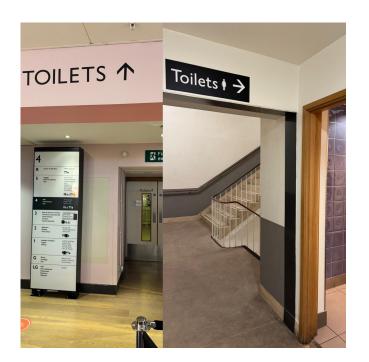

You have fun doing some crafts. The craft area looks like this.

You can also enjoy a Christmas story. The story time area looks like this.

If you need to use the toilet you can make your way to the opposite end of the shop floor in Nursery where you will find the Women's toilet and Parent's Room. The toilets look like this.