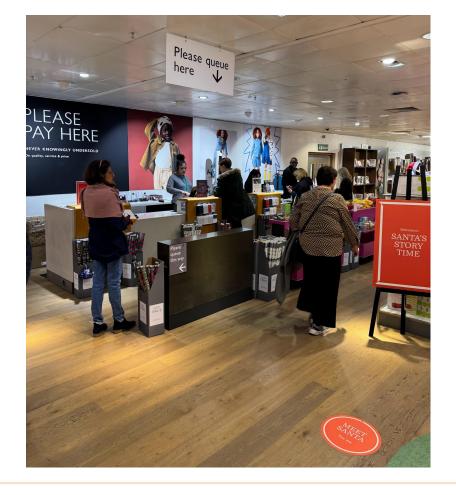

The **tills** are located opposite Santa's Grotto.

This area can sometimes be busy and noisy.

The till point looks like this.

We are really looking forward to your visit.

If you have any further questions about *accessibility*, please come and speak to any partner in the Welcome Area on Ground floor by the entrance.