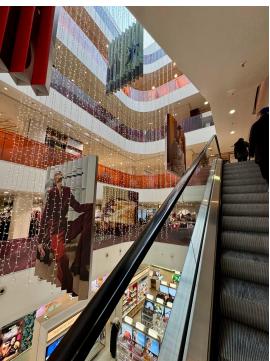

## To get to the Story Time, you can take the lift or the escalator, the choice is yours!

On the Fourth floor to the right of the tills.
You will then get to the **Santa's Story Time!**The **entrance** looks like this.