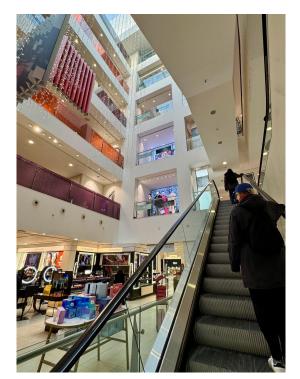

## To get to the Story Time, you can take the lift or the escalator, the choice is yours!

On the Fourth floor to the right of the tills.
You will then get to the **Santa's Story Time!**The **entrance** looks like this.