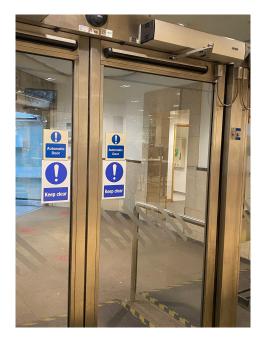

#### Solihull

is going to Santa's Story Time.

The Story Time is in John Lewis, Solihull. The main entrance is in **Touchwood Shopping Centre.** 

When you **arrive from the Touchwood Entrance** it will look like this.