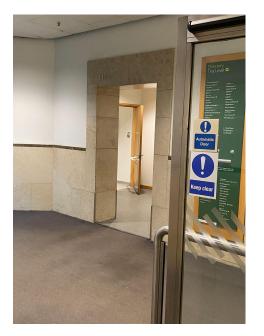

### If you arrive on the **First Floor** or **Basement**, you can get to the **Ground Floor** in the **lift** or on the **escalator**, the choice is yours!

You will then get to the **Santa's Story Time**! **The Discovery Room entrance** looks like this.