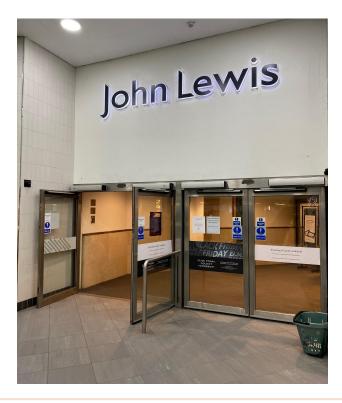

When you **arrive from the Station Road Entrance**, it will look like this.

If you park in the **John Lewis car park**, Ground Floor, the entrance looks like this.

And when you come **inside the store**, it will look like this.