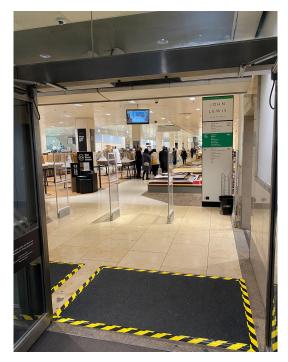

#### Solihull

is going to Santa's Story Time.

The Story Time is in John Lewis, Solihull. The main entrance is in **Touchwood Shopping Centre.** 

When you **arrive from the Touchwood Entrance** it will look like this.

When you **arrive from the Station Road Entrance**, it will look like this.

If you park in the **John Lewis car park**, Ground Floor, the entrance looks like this.

And when you come **inside the store**, it will look like this.