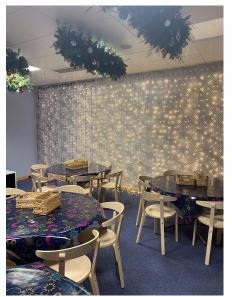

### You can have fun doing some **crafts**. The **craft area** looks like this.

You can also enjoy a Christmas story. The story time area looks like this.