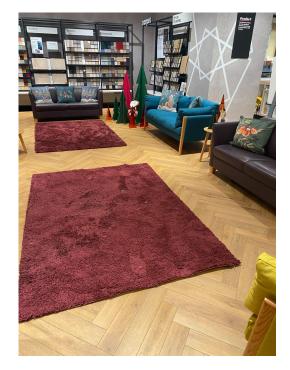

# John Lewis Santa Experiences



A social story



#### Solihull

is going to Santa's Story Time.

The Story Time is in John Lewis, Solihull. The main entrance is in **Touchwood Shopping Centre.** 

When you **arrive from the Touchwood Entrance** it will look like this.



When you **arrive from the Station Road Entrance**, it will look like this.



If you park in the **John Lewis car park**, Ground Floor, the entrance looks like this.





And when you come **inside the store**, it will look like this.

### If you arrive on the **First Floor** or **Basement**, you can get to the **Ground Floor** in the **lift** or on the **escalator**, the choice is yours!





You will then get to the **Santa's Story Time**! **The Discovery Room entrance** looks like this.





## If you are a bit early, you can wait on the **comfortable sofas**.

### You can have fun doing some **crafts**. The **craft area** looks like this.







You can also enjoy a Christmas story. The story time area looks like this.

#### If you need to use the **toilet** you can make your way towards the car park exit doors on Ground Floor

#### The toilets are through the first set of doors to the car park, on the right. The **Toilets** look like this.





There are lots of **tills** in John Lewis Solihull. This area can sometimes be busy and noisy. The till point looks like this.





## There may be live **music** playing in the shop. This can also be loud.

JOHN LEWIS & PARTNERS

We are really looking forward to your visit.

If you have any further questions about *accessibility*,