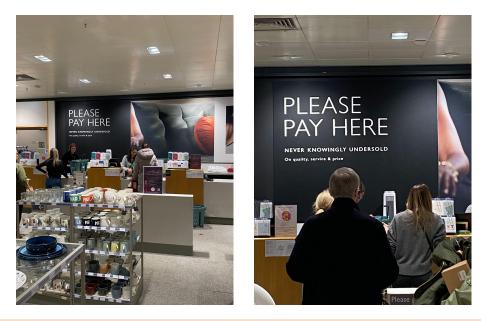

#### The toilets are through the first set of doors to the car park, on the right. The **Toilets** look like this.

There are lots of **tills** in John Lewis Solihull. This area can sometimes be busy and noisy. The till point looks like this.