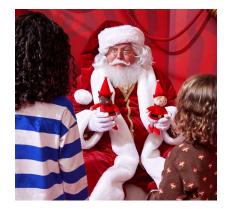

### You can have fun doing some **crafts**. The **craft area** looks like this.

You can also enjoy a Christmas story. The story time area looks like this.