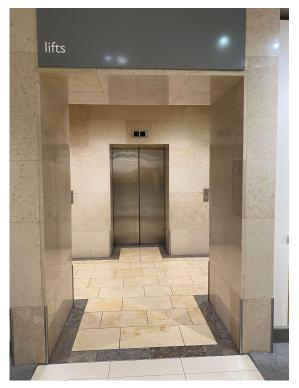

### If you arrive on the **First Floor** or **Basement**, you can get to the **Ground Floor** in the **lift** or on the **escalator**, the choice is yours!

You will then get to the **Santa's Story Time**! **The Discovery Room entrance** looks like this.