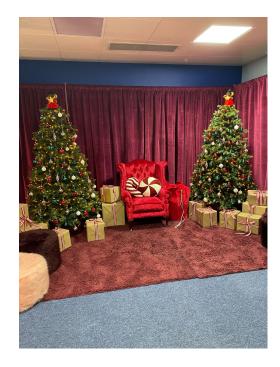

### If you arrive on the **First Floor** or **Basement**, you can get to the **Ground Floor** in the **lift** or on the **escalator**, the choice is yours!

You will then get to the **Santa's Story Time**! **The Discovery Room entrance** looks like this.