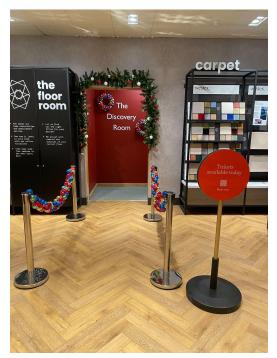

### If you arrive on the **First Floor** or **Basement**, you can get to the **Ground Floor** in the **lift** or on the **escalator**, the choice is yours!

You will then get to the **Santa's Story Time**! **The Discovery Room entrance** looks like this.