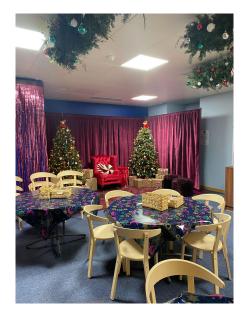

### You can have fun doing some **crafts**. The **craft area** looks like this.

You can also enjoy a Christmas story. The story time area looks like this.