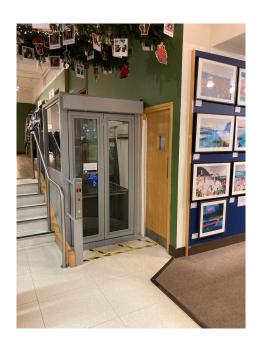

All these areas will head to the China & Glass Department and Santa's Storytime is in our Christmas Department next to toys. There is steps on both sides up and on the right hand side we have a lift!

If you park in the **John Lewis car park**, the entrance looks like this. However there are many more Car Parks in the Town Centre, Campus West Car Park, The Howard Centre & Hunters Bridge.