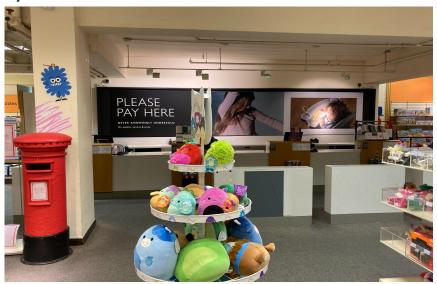

## The nearest **tills** are located on the Toy Department.

This area can sometimes be busy and noisy.

The till point looks like this.

We are really looking forward to your visit.

If you have any further questions about *accessibility*, please come and speak to any Partner.