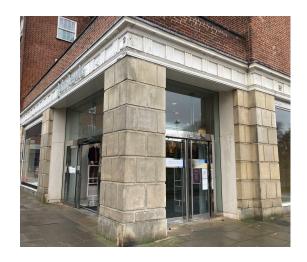

All these areas will head to the China & Glass Department and Santa's Storytime is in our Christmas Department next to toys. There is steps on both sides up and on the right hand side we have a lift!

If you park in the **John Lewis car park**, the entrance looks like this. However there are many more Car Parks in the Town Centre, Campus West Car Park, The Howard Centre & Hunters Bridge.