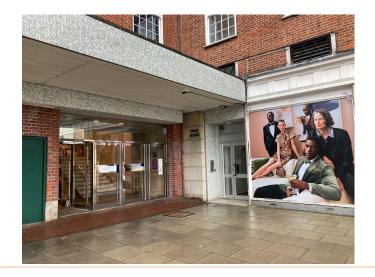

All these areas will head to the China & Glass Department and Santa's Storytime is in our Christmas Department next to toys. There is steps on both sides up and on the right hand side we have a lift!

If you park in the **John Lewis car park**, the entrance looks like this. However there are many more Car Parks in the Town Centre, Campus West Car Park, The Howard Centre & Hunters Bridge.