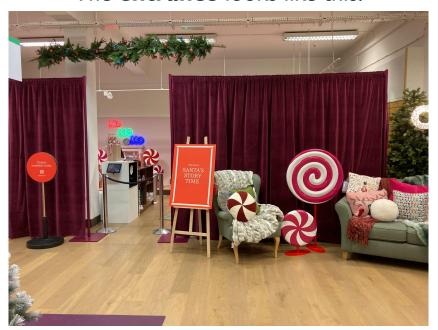

#### You will then get to the **Santa's Story Time!**

The **entrance** looks like this.

You can have fun doing some crafts. The craft area looks like this.

You can also enjoy a Christmas story. The story time area looks like this.