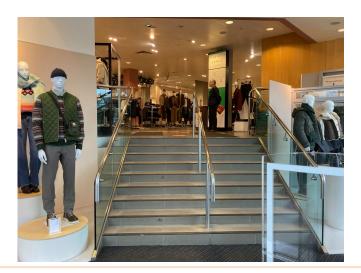

All these areas will head to the China & Glass Department and Santa's Storytime is in our Christmas Department next to toys. There is steps on both sides up and on the right hand side we have a lift!

If you park in the **John Lewis car park**, the entrance looks like this. However there are many more Car Parks in the Town Centre, Campus West Car Park, The Howard Centre & Hunters Bridge.