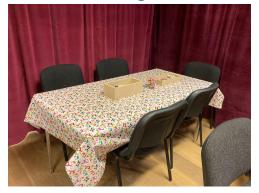

#### You will then get to the **Santa's Story Time!**

The **entrance** looks like this.

You can have fun doing some crafts. The craft area looks like this.

You can also enjoy a Christmas story. The story time area looks like this.