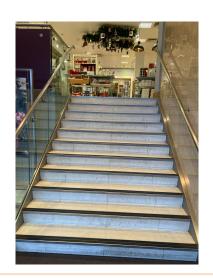

All these areas will head to the China & Glass Department and Santa's Storytime is in our Christmas Department next to toys. There is steps on both sides up and on the right hand side we have a lift!

If you park in the **John Lewis car park**, the entrance looks like this. However there are many more Car Parks in the Town Centre, Campus West Car Park, The Howard Centre & Hunters Bridge.