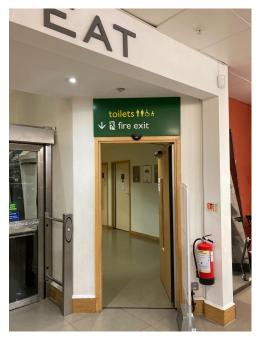

If you need to use the **toilet** you can make your way to the Place To Eat Restaurant and the toilets are next to the main entrance.

The toilets look like this.