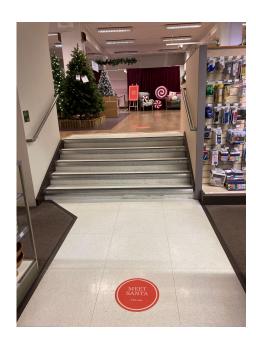

All these areas will head to the China & Glass Department and Santa's Storytime is in our Christmas Department next to toys. There is steps on both sides up and on the right hand side we have a lift!

If you park in the **John Lewis car park**, the entrance looks like this. However there are many more Car Parks in the Town Centre, Campus West Car Park, The Howard Centre & Hunters Bridge.