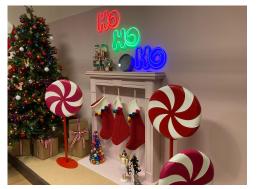

#### You will then get to the **Santa's Story Time!**

The **entrance** looks like this.

You can have fun doing some crafts. The craft area looks like this.

You can also enjoy a Christmas story. The story time area looks like this.