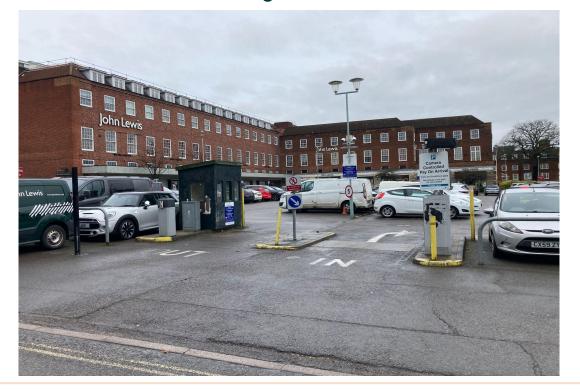

All these areas will head to the China & Glass Department and Santa's Storytime is in our Christmas Department next to toys. There is steps on both sides up and on the right hand side we have a lift!

If you park in the **John Lewis car park**, the entrance looks like this. However there are many more Car Parks in the Town Centre, Campus West Car Park, The Howard Centre & Hunters Bridge.