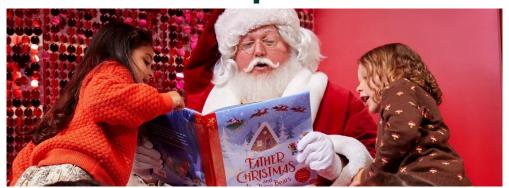

#### You will then get to the **Santa's Story Time!**

The **entrance** looks like this.

You can have fun doing some crafts. The craft area looks like this.

You can also enjoy a Christmas story. The story time area looks like this.