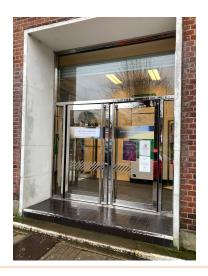

All these areas will head to the China & Glass Department and Santa's Storytime is in our Christmas Department next to toys. There is steps on both sides up and on the right hand side we have a lift!

If you park in the **John Lewis car park**, the entrance looks like this. However there are many more Car Parks in the Town Centre, Campus West Car Park, The Howard Centre & Hunters Bridge.

#### You will then get to the **Santa's Story Time!**

The **entrance** looks like this.

You can have fun doing some crafts. The craft area looks like this.

You can also enjoy a Christmas story. The story time area looks like this.