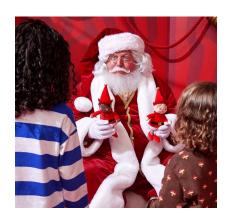

#### You will then get to the **Santa's Story Time!**

The **entrance** looks like this.

You can have fun doing some crafts. The craft area looks like this.

You can also enjoy a Christmas story. The story time area looks like this.