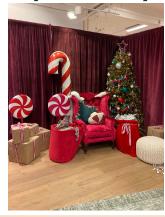

#### You will then get to the **Santa's Story Time!**

The **entrance** looks like this.

You can have fun doing some crafts. The craft area looks like this.

You can also enjoy a Christmas story. The story time area looks like this.